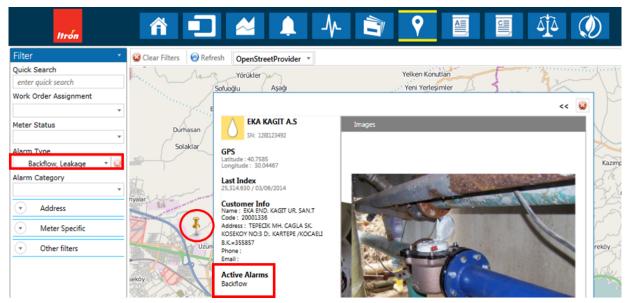

### **Solutions: Apply Control**

- Control units (CUs) for monitoring and control
  - 200x200x150 mm CU IP67 box
- Control assets & performance
  - Email / SMS
  - Review installation
  - Assign work-orders from portal