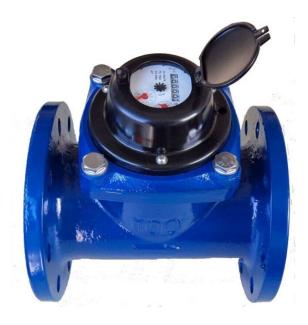

#### WOLTMAN TYPE

- Supply networks, agricultural, industrial
- Accurate
- Size
- Flow rate qpermanent
- Measurements:
  - Accumulative
  - Real time flow
- Straight pipe requirement

| SIZE | 50                     | 65 | 80 | 100 | 150 | 200                     | 250 | 300 |  |
|------|------------------------|----|----|-----|-----|-------------------------|-----|-----|--|
| SPR  | 5 d before & 2 d after |    |    |     |     | 10 d before & 5 d after |     |     |  |