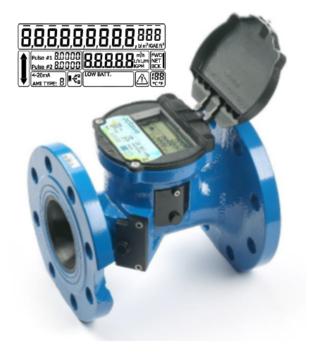

#### OCTAVE

- Agricultural, industrial, low quality water
- Accurate, Reliable
- Size

50 - 300 mm

Flow rate qpermanent

40 - 1000 m3/h

- Measurements:
  - Accumulative
  - Real time flow
  - LCD Programmable Display
  - Flexible Data Formats
- Straight pipe requirement