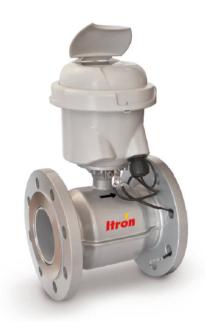

#### SharpFlow

- Sewage systems, agricultural, industrial
- Accurate
- Size

- 25 300 mm
- Flow rate qpermanent
- 10 1600 m3/h

- Measurements:
  - Accumulative
  - Real time flow
  - Numerous outputs available for connecting SharpFlow to different recording/analysing systems.
- Straight pipe requirement