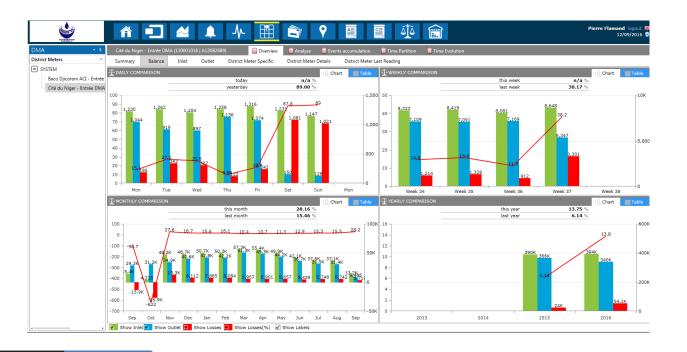

### Solutions: Analyze & Plan

- Remote monitoring of meters
  - Accumulative flow (m3) & flow rate (m3/h)
- Analyze water trends & water balances with DMAs
- Set overflow thresholds & custom alarms