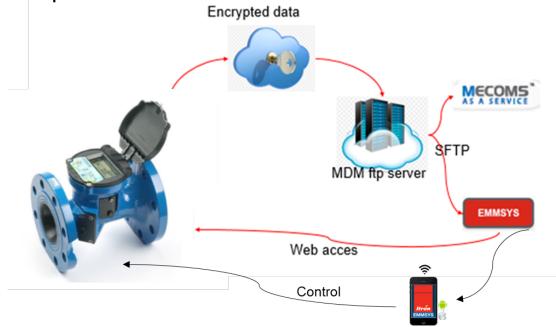

### **Solutions: Communication**

- Remote telemetry units (RTUs) for monitoring
  - Mains & battery powered
  - Easy installation and maintenance
  - Pulse, Mod-Bus, 4-20 mA
- Installation in existing pump houses or pits
- GPRS reception needed
- Transmits measurements to central collection point

### Solutions: Analyze & Plan

- Remote monitoring of meters
  - Accumulative flow (m3) & flow rate (m3/h)
- Analyze water trends & water balances with DMAs
- Set overflow thresholds & custom alarms

### **Solutions: Apply Control**

- Control units (CUs) for monitoring and control
  - 200x200x150 mm CU IP67 box
- Control assets & performance
  - Email / SMS
  - Review installation
  - Assign work-orders from portal

### Summary

- One access point
- Visualization, reporting and decision support
- Flow usage trends
- Custom alarms
- Control assets, network and performance