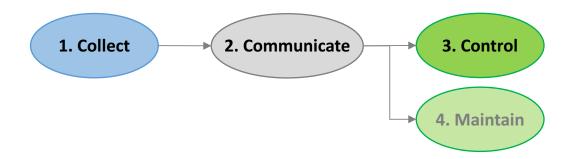

### **Solutions: Communication**

- Remote telemetry units (RTUs) for monitoring
  - Mains & battery powered
  - Easy installation and maintenance
  - Pulse, Mod-Bus, 4-20 mA
- Installation in existing pump houses or pits
- GPRS reception needed
- Transmits measurements to central collection point

### Solutions: Analyze & Plan

- Remote monitoring of meters
  - Accumulative flow (m3) & flow rate (m3/h)
- Analyze water trends & water balances with DMAs
- Set overflow thresholds & custom alarms

### **Solutions: Apply Control**

- Control units (CUs) for monitoring and control
  - 200x200x150 mm CU IP67 box
- Control assets & performance
  - Email / SMS
  - Review installation
  - Assign work-orders from portal