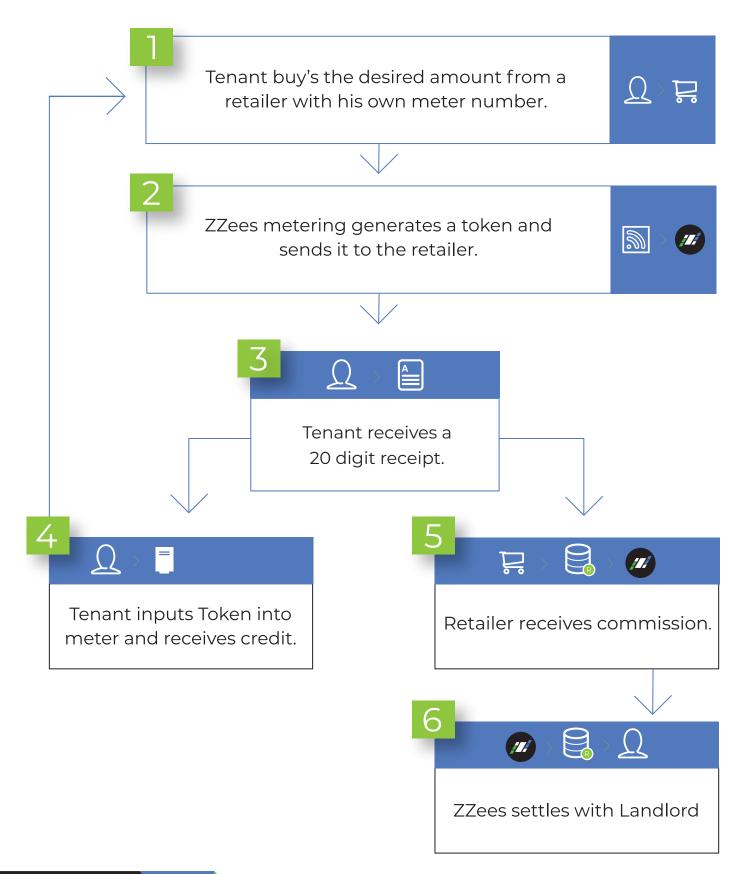

solution enables remote monitoring, fraud detection and two- way communications with the PLC2 split meter range. The terminal has a modular and replaceable communications facility, catering for both GPRS and Ethernet communications modules, thereby providing flexibility and ease of use for the utility. It monitors the PLC communications messages between the prepayment meters and their customer interface units, storing this meter data for communication back to the system controller at the utility back office. There are substantial benefits to the utility, such as meter tamper and fraud detection, two-way communications and the ability to audit meters remotely, thereby reducing the operation costs and enhancing the utility's revenue protection capability.

## How does the transaction work



# Installation layout

### **Single installation**



### House with cottage



### Complex