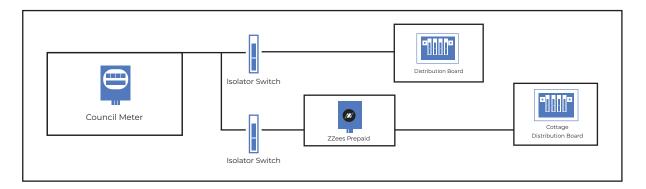

with the PLC2 split meter range. The terminal has a modular and replaceable communications facility, catering for both GPRS and Ethernet communications modules, thereby providing flexibility and ease of use for the utility. It monitors the PLC communications messages between the prepayment meters and their customer interface units, storing this meter data for communication back to the system controller at the utility back office. There are substantial benefits to the utility, such as meter tamper and fraud detection, two-way communications and the ability to audit meters remotely, thereby reducing the operation costs and enhancing the utility's revenue protection capability.

## How does the transaction work



# Installation layout

### **Single installation**



### House with cottage



### Complex