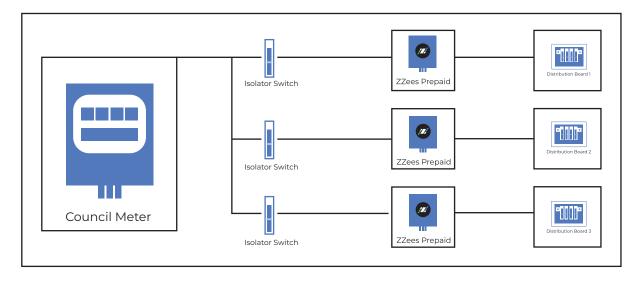

split meter range. The terminal has a modular and replaceable communications facility, catering for both GPRS and Ethernet communications modules, thereby providing flexibility and ease of use for the utility. It monitors the PLC communications messages between the prepayment meters and their customer interface units, storing this meter data for communication back to the system controller at the utility back office. There are substantial benefits to the utility, such as meter tamper and fraud detection, two-way communications and the ability to audit meters remotely, thereby reducing the operation costs and enhancing the utility's revenue protection capability.

## How does the transaction work



# Installation layout

### **Single installation**



### House with cottage



### Complex