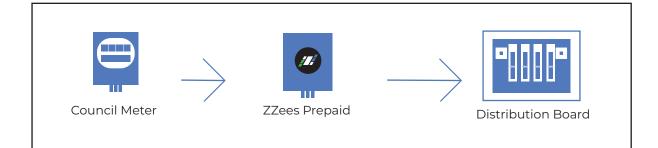

nd two- way communications with the PLC2 split meter range. The terminal has a modular and replaceable communications facility, catering for both GPRS and Ethernet communications modules, thereby providing flexibility and ease of use for the utility. It monitors the PLC communications messages between the prepayment meters and their customer interface units, storing this meter data for communication back to the system controller at the utility back office. There are substantial benefits to the utility, such as meter tamper and fraud detection, two-way communications and the ability to audit meters remotely, thereby reducing the operation costs and enhancing the utility's revenue protection capability.

## How does the transaction work



# Installation layout

### **Single installation**



### House with cottage



### Complex